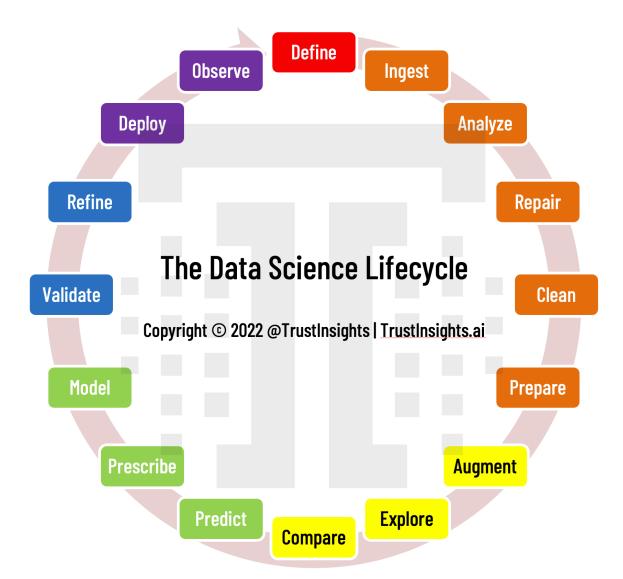

## Instant Insights: The Trust Insights Data Science Lifecycle

Proper management of data for analysis, training for machine learning, and insight extraction for business impact isn't haphazard or random. Working with data has a clear, defined process that adheres to the scientific method - hence the name, data science - and companies who want to make the most of their data must adhere to the process.